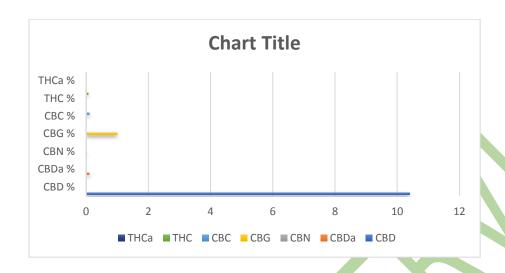

| Requirements for CBD Oil | Results | Results mg/g | Test Method     | Units  |
|--------------------------|---------|--------------|-----------------|--------|
|                          | %w/w    |              |                 |        |
| THCa                     | 0.00    | 0.00         | In-House Method | mg/g/% |
| THC                      | 0.13    | 0.013        | In-House Method | mg/g/% |
| CBC                      | 0.10    | 0.01         | In-House Method | mg/g/% |
| CBG                      | 1.00    | 0.10         | In-House Method | mg/g/% |
| CBN                      | 0.02    | 0.002        | In-House Method | mg/g/% |
| CBDa                     | 0.10    | 0.010        | In-House Method | mg/g/% |
| CBD                      | 10.40   | 1040.0       | In-House Method | mg/g/% |
|                          |         |              |                 |        |